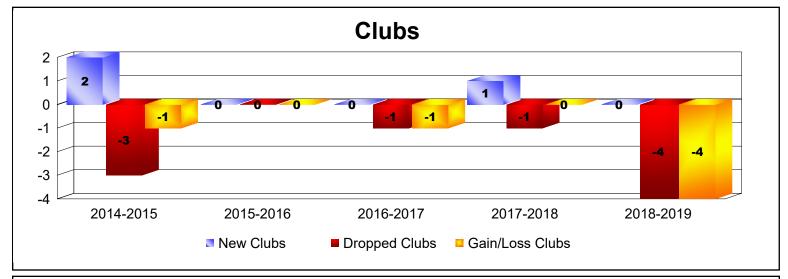

District 336 B As of June 2019 Cumulative

| Year      | New<br>Clubs | Dropped<br>Clubs | Gain/<br>Loss<br>Clubs | New<br>Members | Charter<br>Members | Reinstate<br>Members | Transfer<br>Members | Total<br>Member<br>Added | Total<br>Members<br>Dropped | Gain/<br>Loss<br>Members |
|-----------|--------------|------------------|------------------------|----------------|--------------------|----------------------|---------------------|--------------------------|-----------------------------|--------------------------|
| 2014-2015 | 2            | -3               | -1                     | 290            | 47                 | 3                    | 5                   | 345                      | -324                        | 21                       |
| 2015-2016 | 0            | 0                | 0                      | 549            | 0                  | 0                    | 6                   | 555                      | -281                        | 274                      |
| 2016-2017 | 0            | -1               | -1                     | 227            | 0                  | 3                    | 4                   | 234                      | -483                        | -249                     |
| 2017-2018 | 1            | -1               | 0                      | 207            | 44                 | 2                    | 3                   | 256                      | -330                        | -74                      |
| 2018-2019 | 0            | -4               | -4                     | 201            | 0                  | 2                    | 3                   | 206                      | -354                        | -148                     |
| Average   | 1            | -2               | -1                     | 295            | 18                 | 2                    | 4                   | 319                      | -354                        | -35                      |