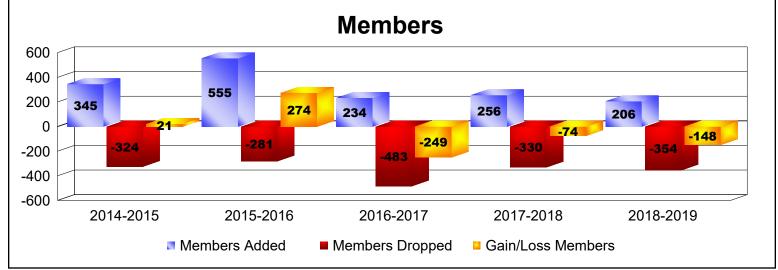

District 336 B As of June 2019 Cumulative

| Year      | New<br>Clubs | Dropped<br>Clubs | Gain/<br>Loss<br>Clubs | New<br>Members | Charter<br>Members | Reinstate<br>Members | Transfer<br>Members | Total<br>Member<br>Added | Total<br>Members<br>Dropped | Gain/<br>Loss<br>Members |
|-----------|--------------|------------------|------------------------|----------------|--------------------|----------------------|---------------------|--------------------------|-----------------------------|--------------------------|
| 2014-2015 | 2            | -3               | -1                     | 290            | 47                 | 3                    | 5                   | 345                      | -324                        | 21                       |
| 2015-2016 | 0            | 0                | 0                      | 549            | 0                  | 0                    | 6                   | 555                      | -281                        | 274                      |
| 2016-2017 | 0            | -1               | -1                     | 227            | 0                  | 3                    | 4                   | 234                      | -483                        | -249                     |
| 2017-2018 | 1            | -1               | 0                      | 207            | 44                 | 2                    | 3                   | 256                      | -330                        | -74                      |
| 2018-2019 | 0            | -4               | -4                     | 201            | 0                  | 2                    | 3                   | 206                      | -354                        | -148                     |
| Average   | 1            | -2               | -1                     | 295            | 18                 | 2                    | 4                   | 319                      | -354                        | -35                      |